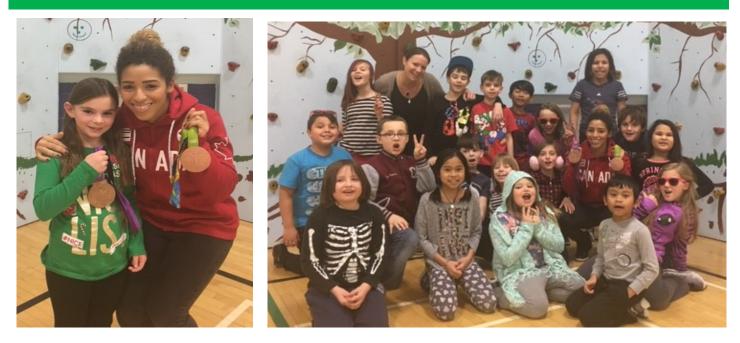

We got a special visit from Olympic Medalist Desiree Scott. What an amazing story! Desiree is a graduate from West Kildonan Collegiate and was a student here at Governor Semple School! She is such an inspiration to all of us!