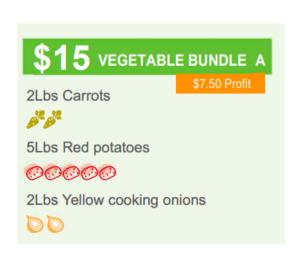

## 1. Peak of the Market Farm to School Vegetables:

These are Manitoba grown vegetable bundles. Students make a profit of \$7.50 for every \$15 Bundle A sold and \$12.50 for every \$25 Bundle B sold. That's 50% profits! Those are great returns! This is one of our best fundraisers as the vegetables are ready to be picked up right before Thanksgiving!