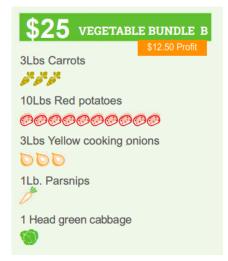

## 1. Peak of the Market Farm to School Vegetables:

These are Manitoba grown vegetable bundles. Students make a profit of \$7.50 for every \$15 Bundle A sold and \$12.50 for every \$25 Bundle B sold. That's 50% profits! Those are great returns! This is one of our best fundraisers as the vegetables are ready to be picked up right before Thanksgiving!