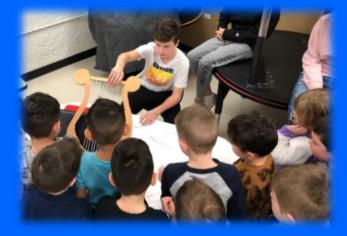

# Mrs. Rempel's class visits the Manitoba Museum

Exploring the science gallery.

Making ice cream with Liquid
Nitrogen

## Mrs. Rempel's class adventure continues....