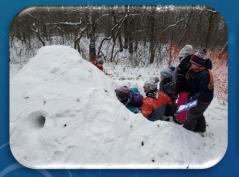

We had such a fun fieldtrip to Birds Hill Park in January!
We went snowshoeing, tried the shared skiis, tobogganed,
explored, and built our own class quinzhee!

Ms Greening's Grade 3/4 class

**Step 1**: pile up the snow

Step 2: try for a dome

Step 3: let it settle for an hour

Step 4: dig it out

**Step 5:** keep digging

Step 6: enjoy the hard work!

\*TIP: stick twigs about 12 inches long into the quinzhee. When you're digging it out and you hit the twigs, you should stop or you'll dig through the other side!