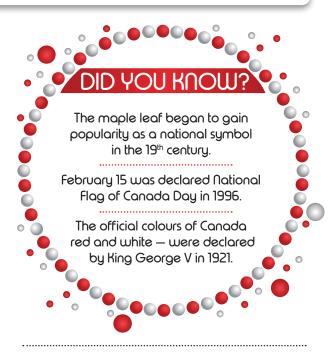

## National Flag of Canada Day

Canada's flag is a symbol that unites all Canadians and reflects our common values — equality, diversity and inclusion.

Create a living flag with your classmates and friends!

Wear red and white or use coloured paper.

Host a flag ceremony

Our flag was raised for the first time on

Parliament Hill on February 15, 1965.

Organize your own flag raising ceremony!

Tag your friends!

Take a selfie

Use the official filter and post it on social media.

Don't forget to use the hashtag: #CanadianFlag

Do something artistic

DRAW, PAINT OR SCULPT with the flag theme as inspiration Create a wall collage, mural or exhibition of your designs!

Wear the colours

Show off your Canadian pride by wearing our national colours — red and white!

Dress up your pets too and tag them on social media using #CanadianFlag

More information on the National Flag of Canada:

canada.ca/flagday