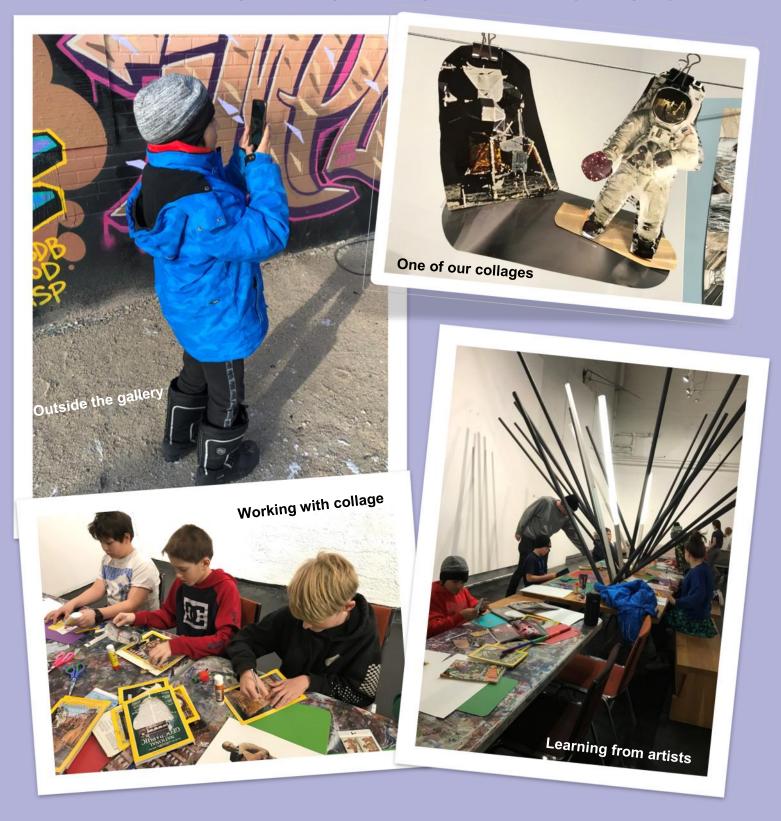

# Graffiti Gallery - Collage Party

Ms. Stockton's grade six and seven class went to the Graffiti Gallery to participate in their 'Collage Party' exhibit. They worked with new tools and collage techniques, and talked about how putting one picture with another can change its meaning. Their collages are now on display at the gallery.