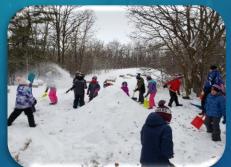

We had such a fun fieldtrip to Birds Hill Park in January!
We went snowshoeing, tried the shared skiis, tobogganed,
explored, and built our own class quinzhee!

Ms Greening's Grade 3/4 class

**Step 1**: pile up the snow