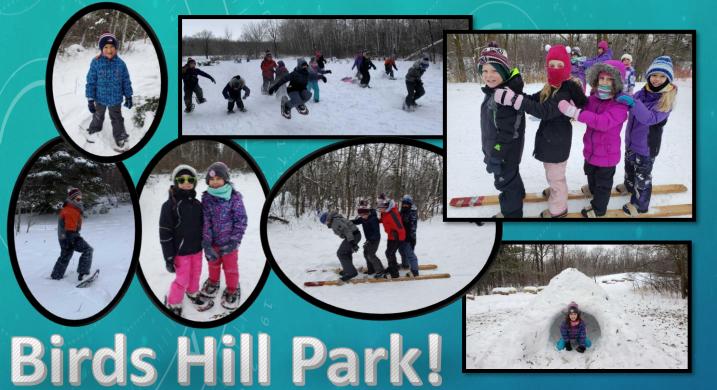

We had such a fun fieldtrip to Birds Hill Park in January!
We went snowshoeing, tried the shared skiis, tobogganed,
explored, and built our own class quinzhee!

Ms Greening's Grade 3/4 class

**Step 1**: pile up the snow

Step 2: try for a dome

Step 3: let it settle for an hour

Step 4: dig it out

**Step 5:** keep digging

Step 6: enjoy the hard work!

\*TIP: stick twigs about 12 inches long into the quinzhee. When you're digging it out and you hit the twigs, you should stop or you'll dig through the other side!