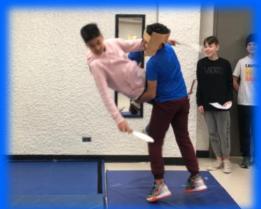

@WestStPaulScho1

Our Middle Years Activity
Day will be held on Tuesday,
February 25th and we will be
going to Gateway Recreation
Centre. Skating, hockey,

soccer and board games are among the activities available to students. Buses will leave the school at 9:00 a.m. and we will be picked up at 2:00 p.m.