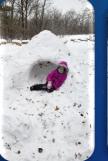

We had such a fun fieldtrip to Birds Hill Park in January!
We went snowshoeing, tried the shared skiis, tobogganed,
explored, and built our own class quinzhee!

Ms Greening's Grade 3/4 class

**Step 1**: pile up the snow

Step 2: try for a dome

Step 3: let it settle for an hour

Step 4: dig it out

**Step 5:** keep digging

Step 6: enjoy the hard work!

\*TIP: stick twigs about 12 inches long into the quinzhee. When you're digging it out and you hit the twigs, you should stop or you'll dig through the other side!