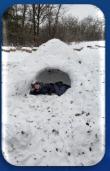

We had such a fun fieldtrip to Birds Hill Park in January!
We went snowshoeing, tried the shared skiis, tobogganed,
explored, and built our own class quinzhee!

Ms Greening's Grade 3/4 class

**Step 1**: pile up the snow

Step 2: try for a dome

Step 3: let it settle for an hour

Step 4: dig it out

**Step 5:** keep digging

Step 6: enjoy the hard work!

\*TIP: stick twigs about 12 inches long into the quinzhee. When you're digging it out and you hit the twigs, you should stop or you'll dig through the other side!