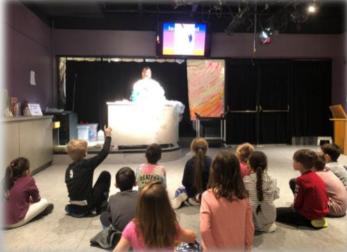

# Mrs. Rempel's class visits the Manitoba Museum

Exploring the science gallery.

Making ice cream with Liquid
Nitrogen

## Mrs. Rempel's class adventure continues....