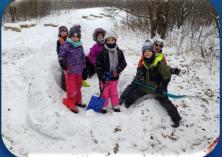

Students will continue to enjoy our Manitoba winter each break. It is important that students always be prepared for the weather. As the roadways in the school grounds have been cleared, the snow hills have begun to rise and create a buzz with the students. Because the hills can draw a large number of students, we have started to allow an alternating group of students on the hills. Other students are building snow forts in the field and in another area of the schoolyard, Krazy Karpets will be used by students for sliding fun.