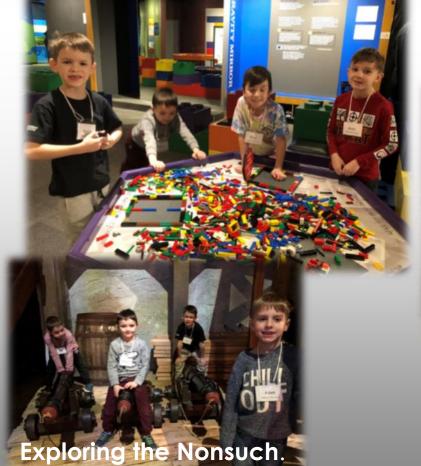

# Mrs. Rempel's class visits the Manitoba Museum

Exploring the science gallery.

Making ice cream with Liquid
Nitrogen

## Mrs. Rempel's class adventure continues....