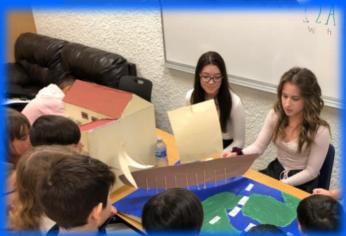

## **Ancient Greece vs Ancient Rome**

## **Team Ancient Rome**

For the past 2 months, we've been doing a project where we split our class into 2 groups: Greece & Rome. The Rome group set up room 41 to look like Ancient Rome. We had many different things such as food, art, Roman writing, math, & a lot of facts! For food, we made an apple cake, bacon, and a 2000 year old recipe for a drink called Pasca. For art, we made pots, the Colosseum, and maps. A couple people had a fight scene in front of the Colosseum. Overall, it was a very good experience with 16 classes visiting in total!

#### **Team Ancient Greece**

Our group, consisting of Rachel, Noah, Mya, Kiara, Sarah, Preston, Kabeer, Rylynn, Aryan, and Caitlyn, created a room based on Ancient Greece. In our project, we focused on specific subjects such as philosophy, math, housing and bodies of water, battles, voting, music, drama/acting, and food. For each subject, we presented information and a visual aid. This project took us two months to create and it was a very exciting learning experience. We were all very excited to learn and work together through challenges in order to present Ancient Rome to our school!