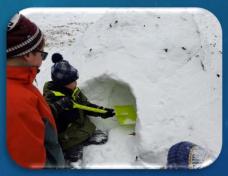

We had such a fun fieldtrip to Birds Hill Park in January!
We went snowshoeing, tried the shared skiis, tobogganed,
explored, and built our own class quinzhee!

Ms Greening's Grade 3/4 class

**Step 1**: pile up the snow

Step 2: try for a dome

Step 3: let it settle for an hour

Step 4: dig it out

**Step 5:** keep digging

Step 6: enjoy the hard work!

\*TIP: stick twigs about 12 inches long into the quinzhee. When you're digging it out and you hit the twigs, you should stop or you'll dig through the other side!