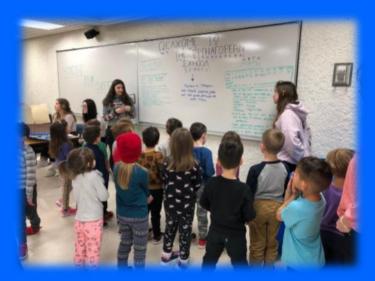

## **Team Ancient Rome**

For the past 2 months, we've been doing a project where we split our class into 2 groups: Greece & Rome. The Rome group set up room 41 to look like Ancient Rome. We had many different things such as food, art, Roman writing, math, & a lot of facts! For food, we made an apple cake, bacon, and a 2000 year old recipe for a drink called Pasca. For art, we made pots, the Colosseum, and maps. A couple people had a fight scene in front of the Colosseum. Overall, it was a very good experience with 16 classes visiting in total!

#### **Team Ancient Greece**

Our group, consisting of Rachel, Noah, Mya, Kiara, Sarah, Preston, Kabeer, Rylynn, Aryan, and Caitlyn, created a room based on Ancient Greece. In our project, we focused on specific subjects such as philosophy, math, housing and bodies of water, battles, voting, music, drama/acting, and food. For each subject, we presented information and a visual aid. This project took us two months to create and it was a very exciting learning experience. We were all very excited to learn and work together through challenges in order to present Ancient Rome to our school!