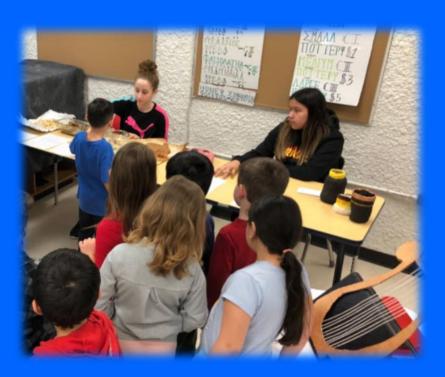

## **Team Ancient Rome**

For the past 2 months, we've been doing a project where we split our class into 2 groups: Greece & Rome. The Rome group set up room 41 to look like Ancient Rome. We had many different things such as food, art, Roman writing, math, & a lot of facts! For food, we made an apple cake, bacon, and a 2000 year old recipe for a drink called Pasca. For art, we made pots, the Colosseum, and maps. A couple people had a fight scene in front of the Colosseum. Overall, it was a very good experience with 16 classes visiting in total!

#### **Team Ancient Greece**

Our group, consisting of Rachel, Noah, Mya, Kiara, Sarah, Preston, Kabeer, Rylynn, Aryan, and Caitlyn, created a room based on Ancient Greece. In our project, we focused on specific subjects such as philosophy, math, housing and bodies of water, battles, voting, music, drama/acting, and food. For each subject, we presented information and a visual aid. This project took us two months to create and it was a very exciting learning experience. We were all very excited to learn and work together through challenges in order to present Ancient Rome to our school!