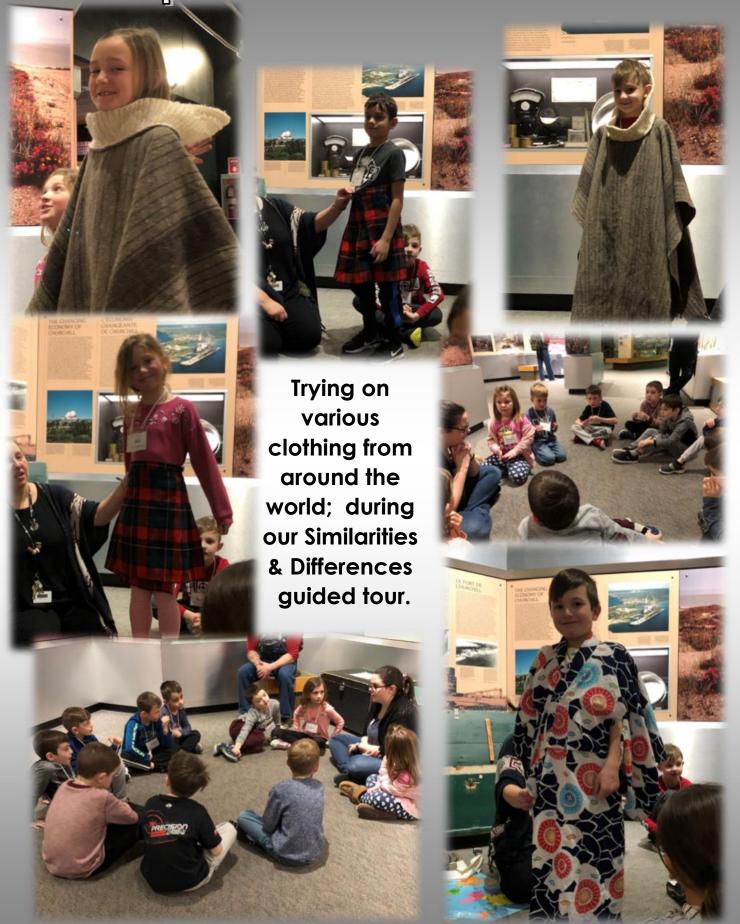

# Mrs. Rempel's class visits the Manitoba Museum

Exploring the science gallery.

Making ice cream with Liquid
Nitrogen

## Mrs. Rempel's class adventure continues....