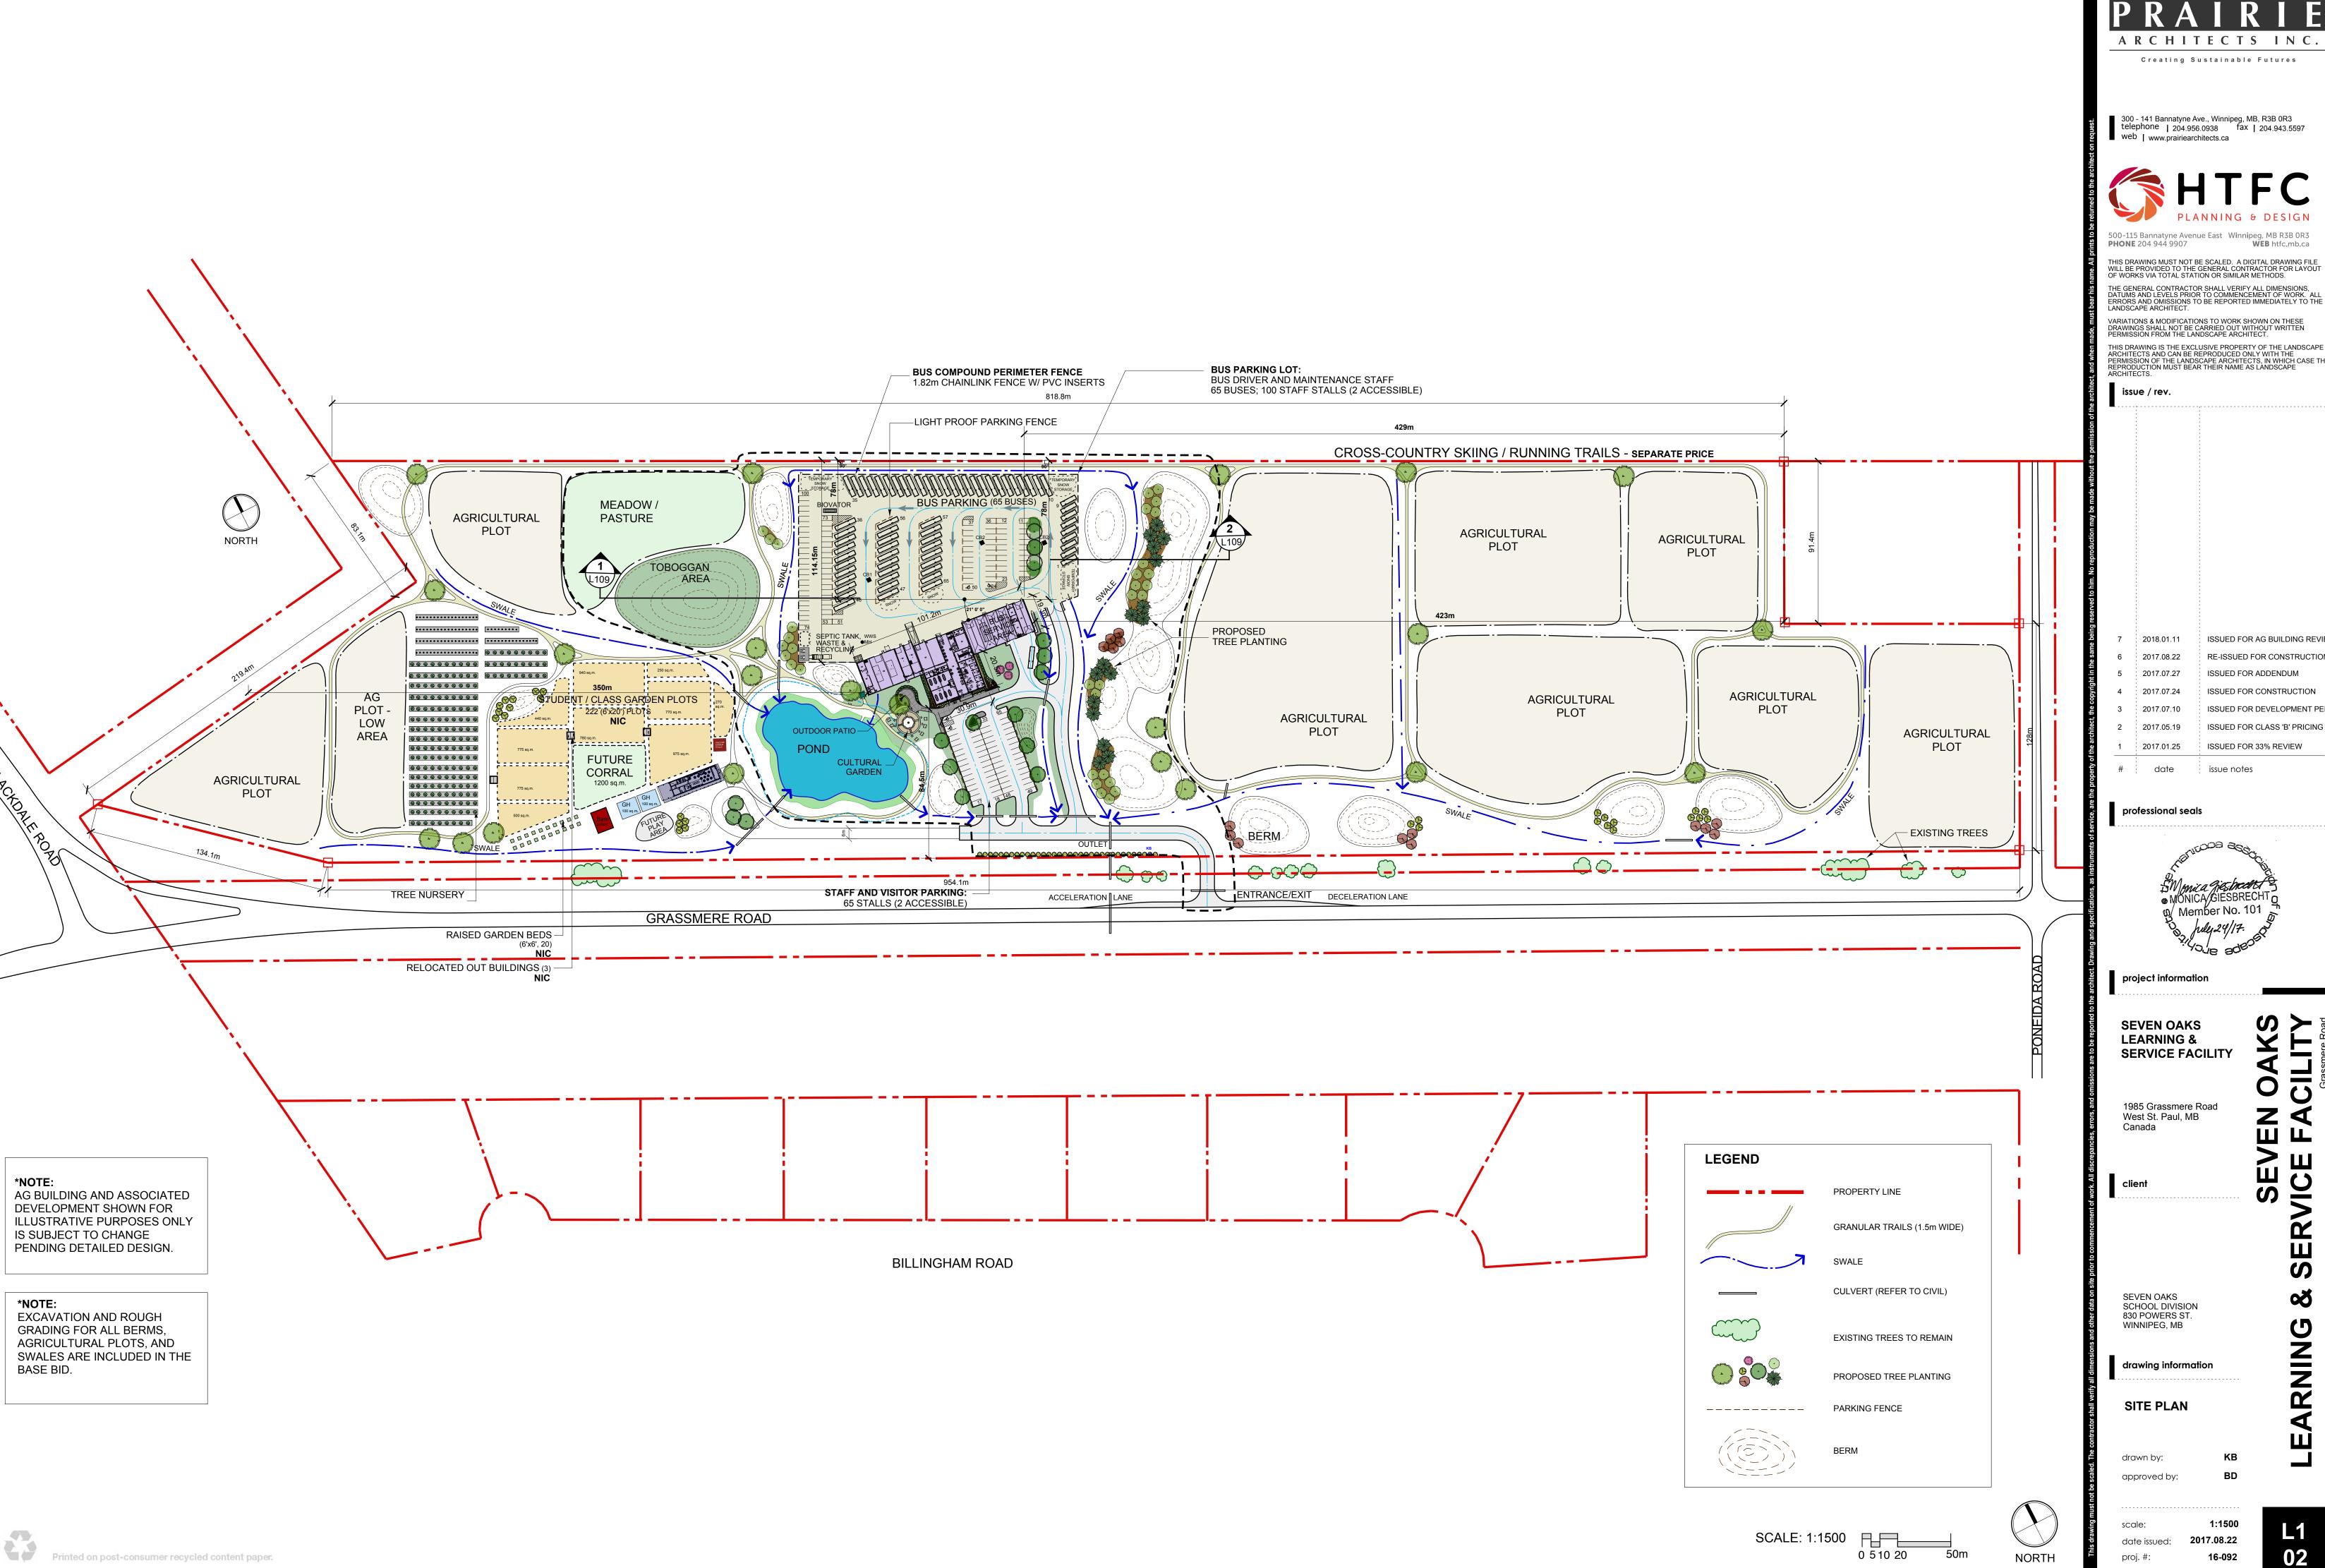

**SEVEN OAKS LEARNING &** SERVICE FACILITY

1985 Grassmere Road West St. Paul, MB

SEVEN OAKS SCHOOL DIVISION 830 POWERS ST.

SITE PLAN

drawn by: approved by: